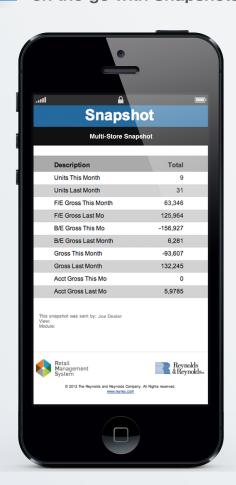

<u>34</u>

4 Create one version of the truth between all dealership employees.

Cancel

OK (F12)

Dealer

5

Review information on-the-go with Snapshots.

Monitor month-over-month performance with the Monthly Metrics report.