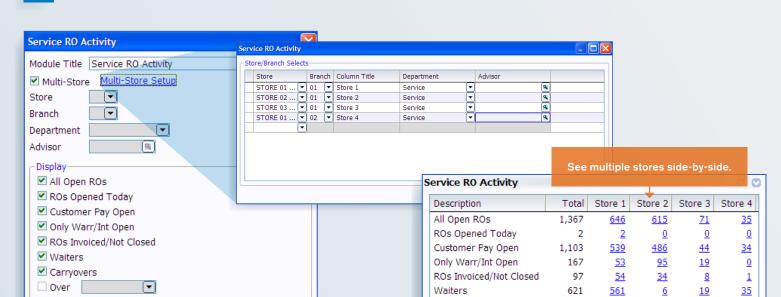

2 Drill down into the numbers from any application and make changes.

Compare stores side-by-side with the Multi-Store Setup option.

Carryovers

1,103

539

486

<u>44</u>

As of: 10/21/13 12:57:58

<u>34</u>

4 Create one version of the truth between all dealership employees.

Cancel

OK (F12)

Dealer

5

Review information on-the-go with Snapshots.

Monitor month-over-month performance with the Monthly Metrics report.