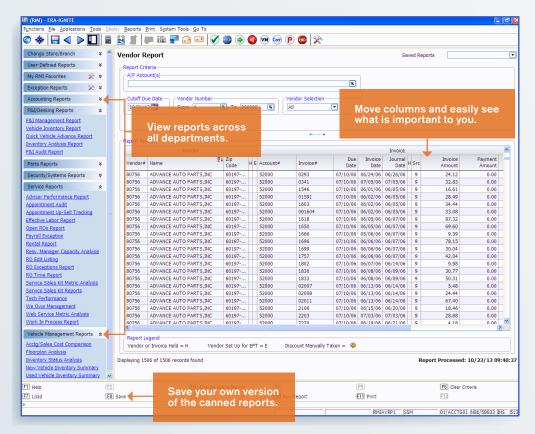

Use one of over
100 application
reports for an
in-depth look at a
specific department.

Build your own custom reports using Report Generator and Dynamic Reporting.

Save your most commonly used reports under My RMI Favorites.