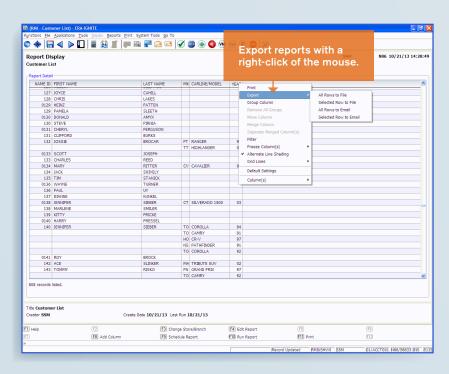

Use one of over
100 application
reports for an
in-depth look at a
specific department.

Build your own custom reports using Report Generator and Dynamic Reporting.

Save your most commonly used reports under My RMI Favorites.