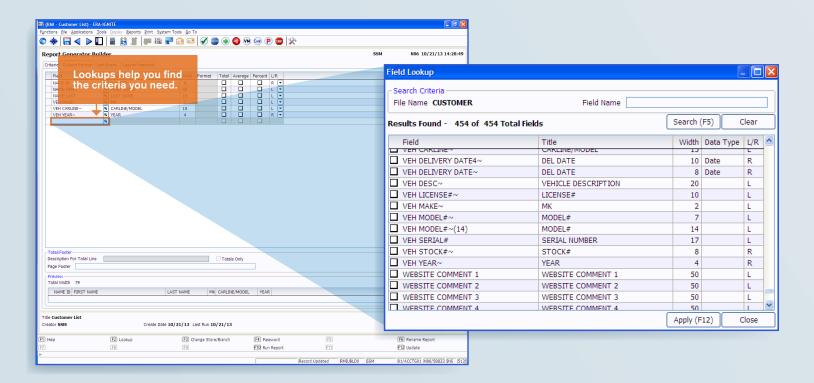

Use one of over
100 application
reports for an
in-depth look at a
specific department.

Build your own custom reports using Report Generator and Dynamic Reporting.

Save your most commonly used reports under My RMI Favorites.