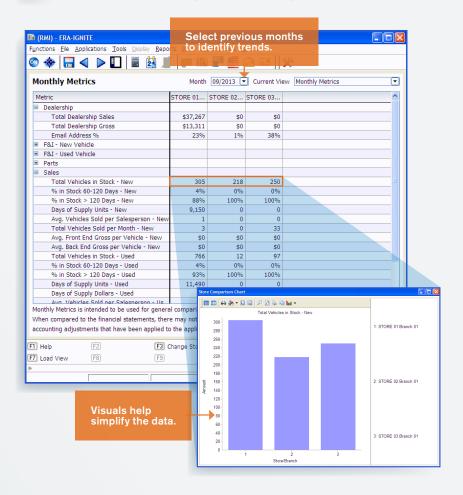

2 Drill down into the numbers from any application and make changes.

Compare stores side-by-side with the Multi-Store Setup option.

Carryovers

1,103

539

486

<u>44</u>

As of: 10/21/13 12:57:58

<u>34</u>

4 Create one version of the truth between all dealership employees.

Cancel

OK (F12)

Dealer

5

Review information on-the-go with Snapshots.

Monitor month-over-month performance with the Monthly Metrics report.