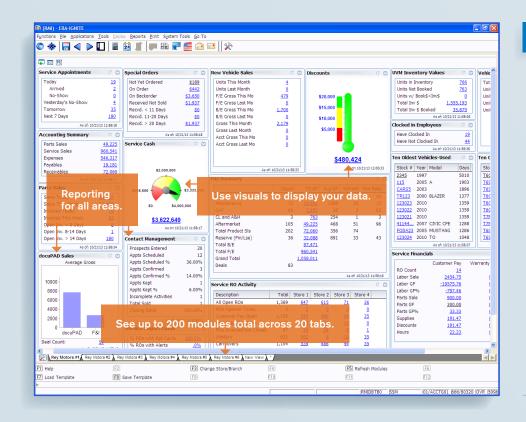

## ERA-IGNITE Retail Management Intelligence is your single source for all reporting needs.

Start every day by reviewing your Dashboard - a snapshot view of your Retail Management System applications all on one screen.

Use one of over
100 application
reports for an
in-depth look at a
specific department.

Build your own custom reports using Report Generator and Dynamic Reporting.

Save your most commonly used reports under My RMI Favorites.