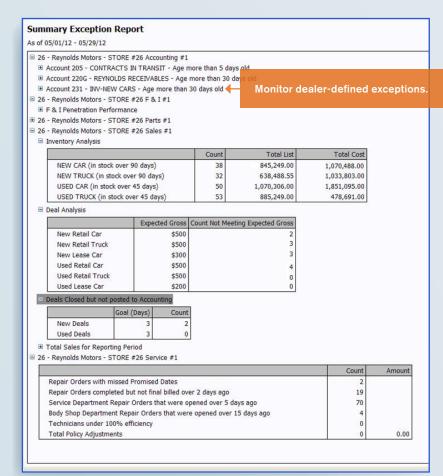

See how all information is affecting your bottom line with your Daily Operating Control.

Drill down and make adjustments on the spot.

Catch potential profit leaks and missed goals with General Manager Exception Reporting<sup>1</sup>.