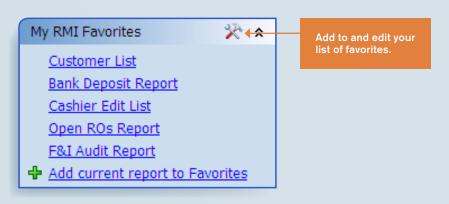

Use one of over
100 application
reports for an
in-depth look at a
specific department.

Build your own custom reports using Report Generator and Dynamic Reporting.

Save your most commonly used reports under My RMI Favorites.