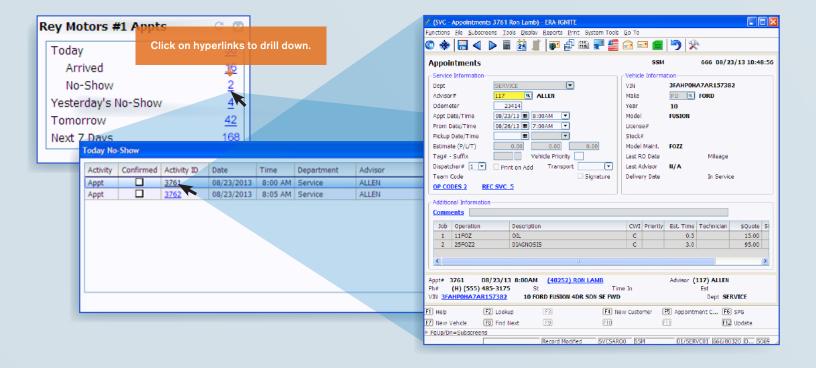

2 Drill down into the numbers from any application and make changes.

Compare stores side-by-side with the Multi-Store Setup option.

Carryovers

1,103

539

486

<u>44</u>

As of: 10/21/13 12:57:58