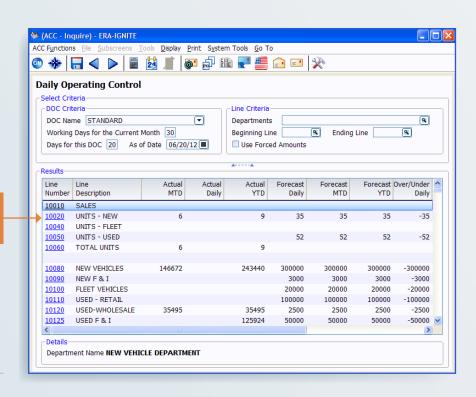

See how all information is affecting your bottom line with your Daily Operating Control.

Drill down and make adjustments on the spot.

Catch potential profit leaks and missed goals with General Manager Exception Reporting<sup>1</sup>.