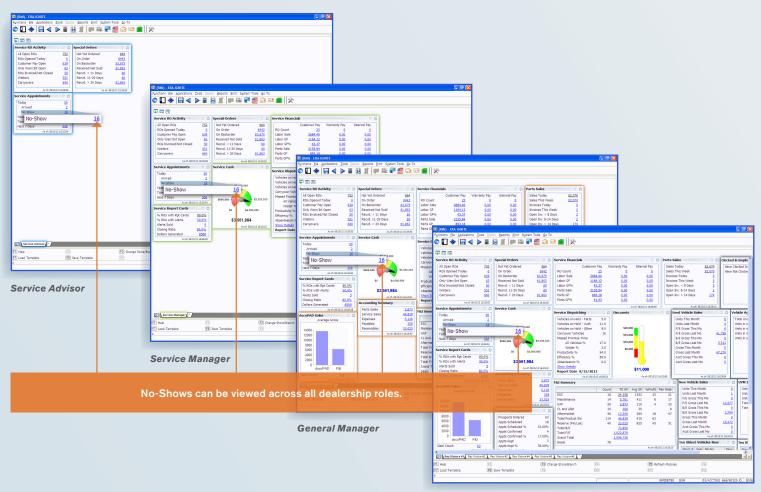

## ERA-IGNITE Retail Management Intelligence is your single source for all reporting needs.

Start every day by reviewing your Dashboard - a snapshot view of your Retail Management System applications all on one screen.

2 Drill down into the numbers from any application and make changes.

Compare stores side-by-side with the Multi-Store Setup option.

Carryovers

1,103

539

486

<u>44</u>

As of: 10/21/13 12:57:58

<u>34</u>

4 Create one version of the truth between all dealership employees.

Cancel

OK (F12)

Dealer

5

Review information on-the-go with Snapshots.

Monitor month-over-month performance with the Monthly Metrics report.