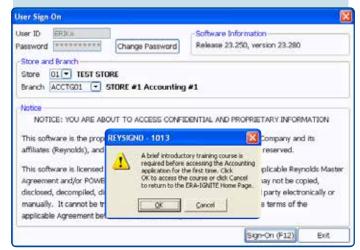

## **How It Works**

The first time a user accesses an ERA-IGNITE application, they will be prompted to complete an overview course before receiving access.

Users will have a link directing them to the specific Computer Assisted Instruction class on the ERA-IGNITE Home Page.