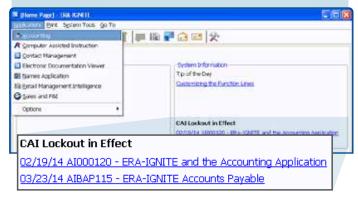

## **How It Works**

The first time a user accesses an ERA-IGNITE application, they will be prompted to complete an overview course before receiving access.

Users will have a link directing them to the specific Computer Assisted Instruction class on the ERA-IGNITE Home Page.

Once the course is completed and the associated test is passed, the user can then access the related application in ERA-IGNITE.

For more information on training options, contact your account manager, call the Technical Assistance Center at 800.767.0080, or visit www.reyrey.com/training.