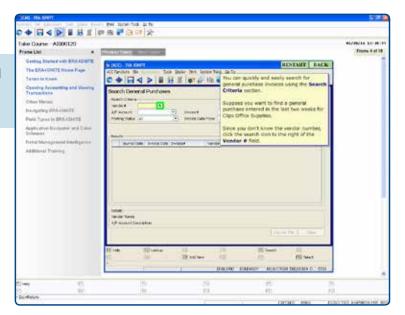

Once the course is completed and the associated test is passed, the user can then access the related application in ERA-IGNITE.

For more information on training options, contact your account manager, call the Technical Assistance Center at 800.767.0080, or visit www.reyrey.com/training.