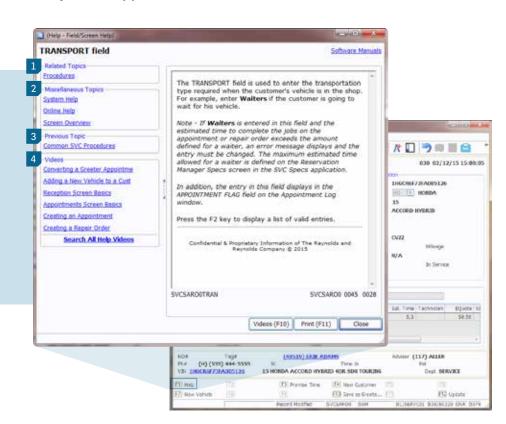

## 1 Related Topics

Find additional information related to the current field and screen, such as system-wide screen features, explanations of onscreen data, and commonly used procedures.

### 2 Miscellaneous Topics

View Reynolds Technical Assistance Center contact information, Online support access, and a detailed screen overview.

# 3 Previous Topic

Easily navigate back to the previously displayed help message.

#### 4 Videos

Short and informative videos are available for multiple topics and tasks.

For additional information or questions, please call the Technical Assistance Center at 800.767.0080.