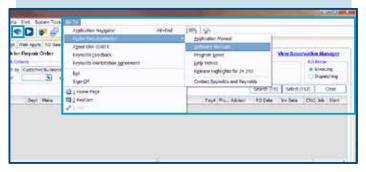

## **How It Works**

Access Electronic Documentation Viewer by clicking on the **blue book** icon in your toolbar or by clicking on **Online Documentation** under the **Go To** menu from any ERA-IGNITE window.